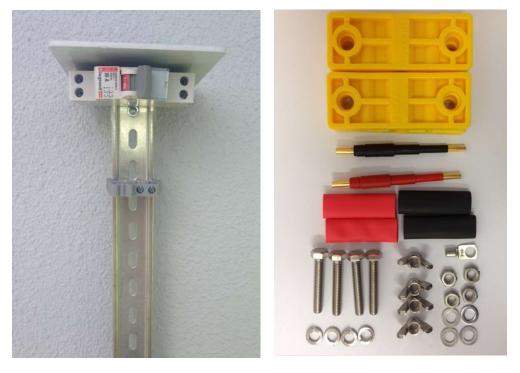

## Luminaire Terminal Panel and Slip Base Kits

Our Luminaire Terminal and Slip Base Kits are fully approved by QLD Transport and Main Roads and listed in SD1699.

| Luminaire Terminal Kits complete with Panel, Pins and Hardware as per Drawings 1323 and 1389 |                                                                |
|----------------------------------------------------------------------------------------------|----------------------------------------------------------------|
| Product Code                                                                                 | Description                                                    |
| MMRLKA                                                                                       | Luminaire Panel Type A, split pins, yellow blocks and hardware |
| POWPMRDR3                                                                                    | Luminaire Panel Type a as per SD1323                           |
|                                                                                              | (Type B, C and D Termination Panels also available)            |
| MMRSBK                                                                                       | Split Pins, Yellow Blocks and hardware as per SD1389           |

Drawing 1323A

Drawing 1389