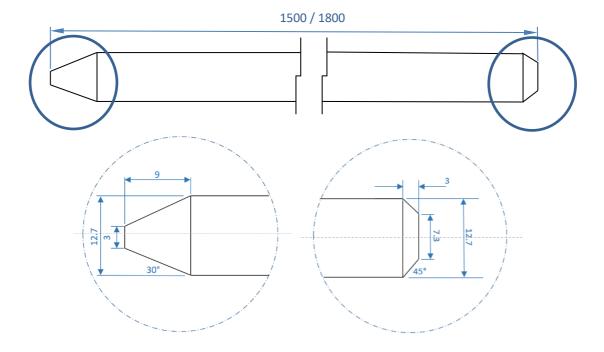

## 316 Stainless Earth Rods

| Part Number: | i3S-SE01 | 13mm x 1500mm |
|--------------|----------|---------------|
|              | i3S-SE02 | 13mm x 1800mm |

Manufactured from solid 316 Grade Stainless Steel, our Earth Rods are highly resistant to corrosion and the perfect choice in harsh environmental conditions.

Stainless steel earth rods are designed for use where problems may be caused by galvanic corrosion due to dissimilar metals being buried in close proximity.

Application in aggressive soil conditions in areas of high levels of salt or moisture retention.